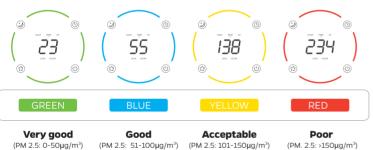

# AIR POLLUTION SENSOR

**PM 2.5 air pollution sensor** presents air contamination levels on the 4-point scale:

SILENT WORK

children's sleep.

AP Evo is extremely quiet. It can even be used in bedrooms. The unit provides excellent air quality without disturbing The AP Evo purifier monitors the level of pollution in the room using a precise General Electric sensor. The pollution level is shown as a numerical value and the type of colour of the indicator on the control panel.