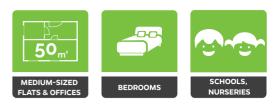

## **PRODUCT FEATURES**

AP Evo is especially recommended for:



### 7 steps air quality improvement process

- Prefilter, HEPA H13 filter, carbon filter, zeolite filter, cold catalytic filter
- Air ionizerUV diodes
- Applicable room area up to 50m<sup>2</sup>
- Touch display control panel
- PM 2.5 air quality sensor
- USA GE pollution level sensor
- Air temperature indicator
- Filter replacement indicator
- Timer (1-12h)
- Sleep mode
- Parental control
- Remote control



## MULTIFUNCTIONAL AND INEXPENSIVE

AP Evo presents a perfect choice for people looking for an effective multi-stage air purifying solution at an affordable cost.



# AIR POLLUTION SENSOR

**PM 2.5 air pollution sensor** presents air contamination levels on the 4-point scale:



SILENT WORK

children's sleep.

AP Evo is extremely quiet. It can even be used in bedrooms. The unit provides excellent air quality without disturbing The AP Evo purifier monitors the level of pollution in the room using a precise General Electric sensor. The pollution level is shown as a numerical value and the type of colour of the indicator on the control panel.

### UV-C LIGHT STOPS BACTERIA AND VIRUSES

The UV-C diodes are designed to stop the replication of bacteria and viruses by damaging the DNA of micro