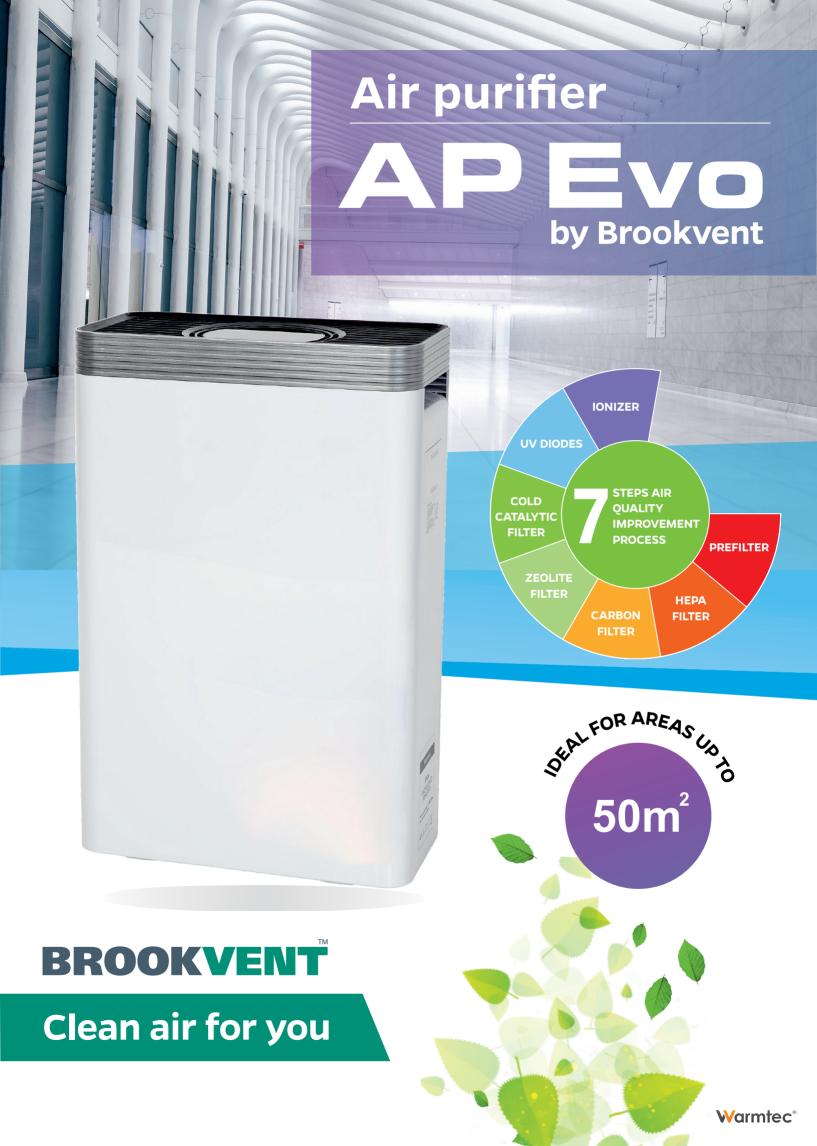

### 7 steps air quality improvement process

- Prefilter, HEPA H13 filter, carbon filter, zeolite filter, cold catalytic filter
- Air ionizerUV diodes
- Applicable room area up to 50m<sup>2</sup>
- Touch display control panel
- PM 2.5 air quality sensor
- USA GE pollution level sensor
- Air temperature indicator
- Filter replacement indicator
- Timer (1-12h)
- Sleep mode
- Parental control
- Remote control